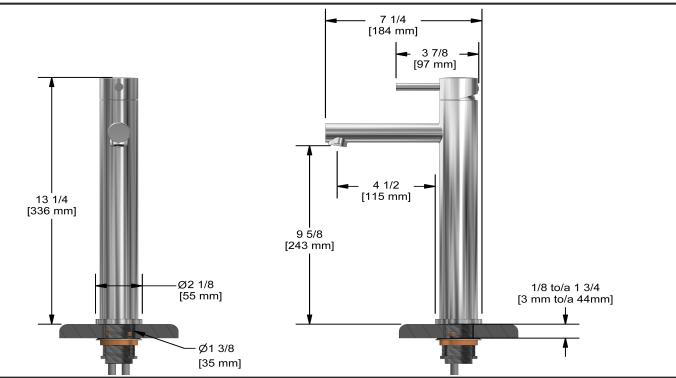

# Single hole lavatory faucet GL01





# Specifications

### **Descriptions**

- 3/8" speedway compression
- Ceramic cartridge
- No drain

#### Available colors

• C : Chrome

#### Available flows

- 5.7 L/min, 1.5 gpm (US) 60psi \*
- 1.9 L/min, 0.5 gpm (US) 60psi ( GL01-05 )
- 3.7 L/min, 1 gpm (US) 60psi ( GL01-10 )

#### \*EPA certification applicable to the indicated model only\*

#### Certifications

- CSA B125.1
- NSF/ANSI standard 61 and 372
- ASME A112.18.1
- CMR248 Approval
- ADA



Sizes, models and finishes may differ from thoses presented.

## Warranty

This **Riobel Inc.** product you have purchased carries a Limited Lifetime Warranty on the chrome, PVD finish, blacks and all working parts and is guaranteed from the initial purchase date against all <u>manufacturing defects</u>. All other finishes, including plastic components, are guaranteed for one year. All electric and/or electronic parts are covered by a 5-year limited warranty.

#### **Customer Service**

Ontario, West Canada : 888-287-5354 Quebec, Maritimes, United States : 866-473-8442