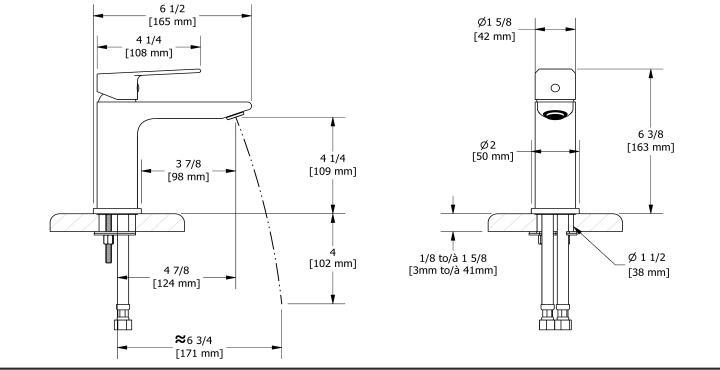

## **Descriptions**

- Ceramic cartridge
- 3/8" speedway compression

## • Push drain

#### <u>Available colo</u>rs

• C : Chrome