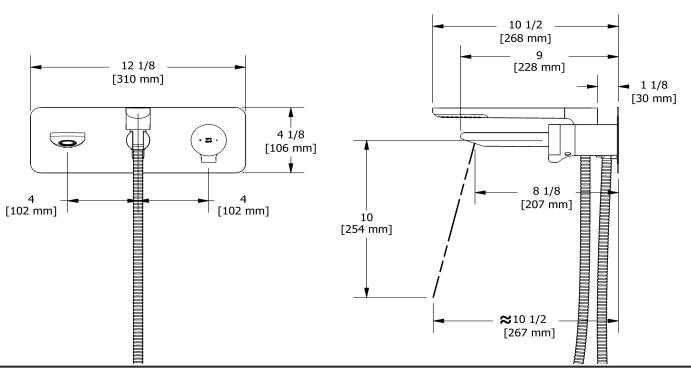

Wall-mount Type T/P (thermo/pressure balance) coaxial tub filler with hand shower

**FR21** 

# **Descriptions**

- ½" inlet female NPT
- Thermostatic/pressure balance coaxial cartridge with check valves
- 1-jet hand shower/scale-free
- 2-way no share
- Service valves