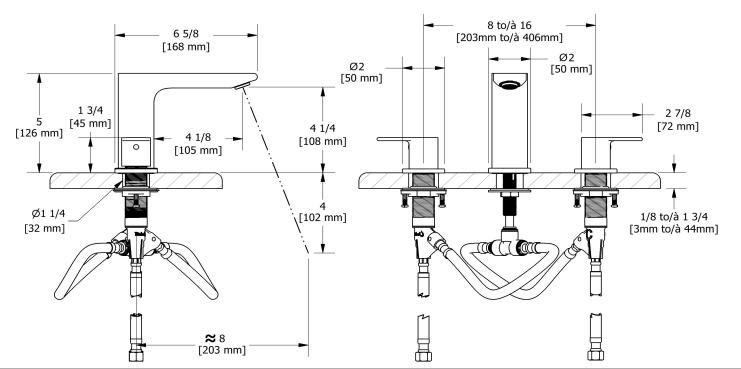

### **Descriptions**

- 3/8" speedway compression
- Ceramic cartridge
- Push drain