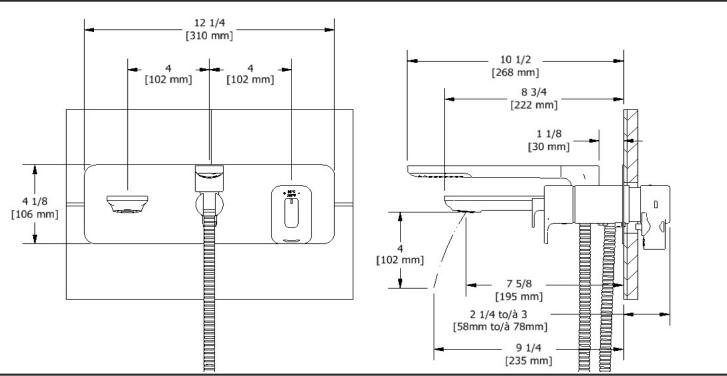

Wall-mount Type T/P (thermo/pressure balance) coaxial tub filler with hand shower **EO21** 

## **Descriptions**

- ½" inlet female NPT
- Thermostatic/pressure balance coaxial cartridge with check valves
- 1-jet hand shower/scale-free
- 2-way no share
- Service valves