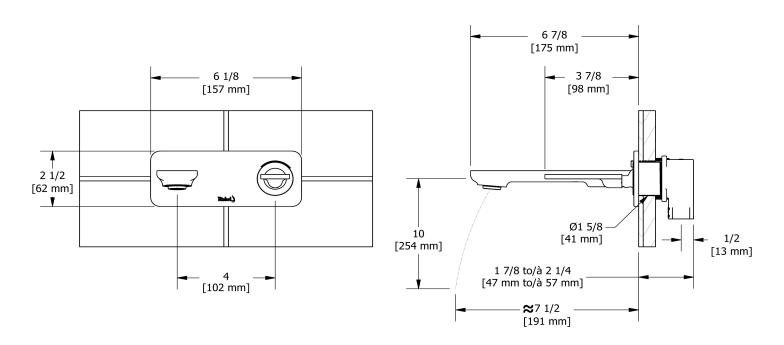

# **Specifications**

# **Descriptions**

- ½" inlet female NPT
- Ceramic cartridge
- No drain