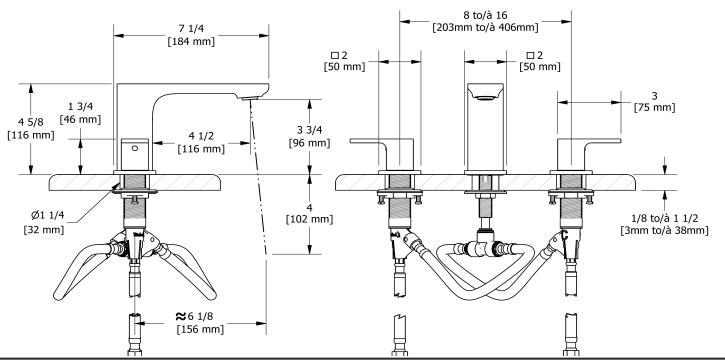

# **Specifications**

# **Descriptions**

- 3/8" speedway compression
- Ceramic cartridge
- Push drain

## **Available colors**

- C : Chrome
- BN: Brushed Nickel (PVD)
- BK : Black

#### Available flows

- 5.7 L/min, 1.5 gpm (US) 60psi \*
- 1.9 L/min, 0.5 gpm (US) 60psi ( **EQ08-05** )
- 3.7 L/min, 1 gpm (US) 60psi ( **EQ08-10** )

\*EPA certification applicable to the indicated model only\*

## **Certifications**

- CSA B125.1
- ASME A112.18.1
- ADA



Sizes, models and finishes may differ from thoses presented.

#### Warranty

This **Riobel Inc.** product you have purchased carries a Limited Lifetime Warranty on the chrome, PVD finish, blacks and all working parts and is guaranteed from the initial purchase date against all manufacturing defects. All other finishes, including plastic components, are guaranteed for one year. All electric and/or electronic parts are covered by a 5-year limited warranty.

#### **Customer Service**

Ontario, West Canada: 888-287-5354 Quebec, Maritimes, United States: 866-473-8442