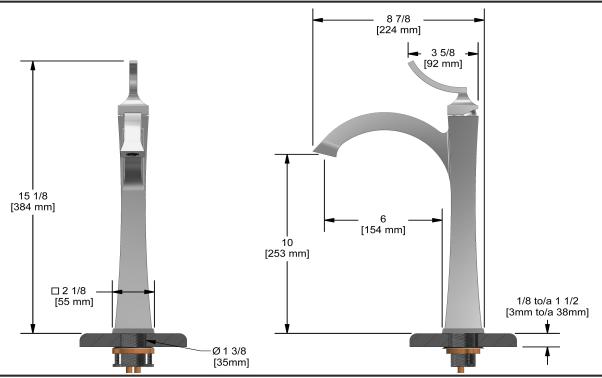

Single hole lavatory faucet **EL01** 





# **Specifications**

# **Descriptions**

- 3/8" speedway compression
- Ceramic cartridge
- No drain

## **Available colors**

- C : Chrome
- BN: Brushed Nickel (PVD)
- PN: Polished Nickel (PVD)

#### Available flows

- 5.7 L/min, 1.5 gpm (US) 60psi \*
- 1.9 L/min, 0.5 gpm (US) 60psi ( **EL01-05** )
- 3.7 L/min, 1 gpm (US) 60psi ( **EL01-10** )

\*EPA certification applicable to the indicated model only\*

### **Certifications**

- CSA B125.1
- NSF/ANSI standard 61 and 372
- ASME A112.18.1
- CMR248 Approval
- ADA



Sizes, models and finishes may differ from thoses presented.

#### Warranty

This **Riobel Inc.** product you have purchased carries a Limited Lifetime Warranty on the chrome, PVD finish, blacks and all working parts and is guaranteed from the initial purchase date against all manufacturing defects. All other finishes, including plastic components, are guaranteed for one year. All electric and/or electronic parts are covered by a 5-year limited warranty.

#### **Customer Service**

Ontario, West Canada: 888-287-5354 Quebec, Maritimes, United States: 866-473-8442