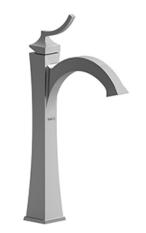

Single hole lavatory faucet **EL01** 





# **Specifications**

# **Descriptions**

- 3/8" speedway compression
- Ceramic cartridge
- No drain

## **Available colors**

- C : Chrome
- BN: Brushed Nickel (PVD)
- PN: Polished Nickel (PVD)

#### Available flows

- 5.7 L/min, 1.5 gpm (US) 60psi \*
- 1.9 L/min, 0.5 gpm (US) 60psi ( **EL01-05** )
- 3.7 L/min, 1 gpm (US) 60psi ( **EL01-10** )

\*EPA certification applicable to the indicated model only\*

### **Certifications**

- CSA B125.1
- NSF/ANSI standard 61 and 372
- ASME A112.18.1
- CMR248 Approval
- ADA



Sizes, models and finishes may differ from thoses presented.

#### Warranty

This **Riobel Inc.** product you have purchased carries a Limited Lifetime Warranty on the chrome, PVD finish, blacks and all working parts and is guaranteed from the initial purchase date against