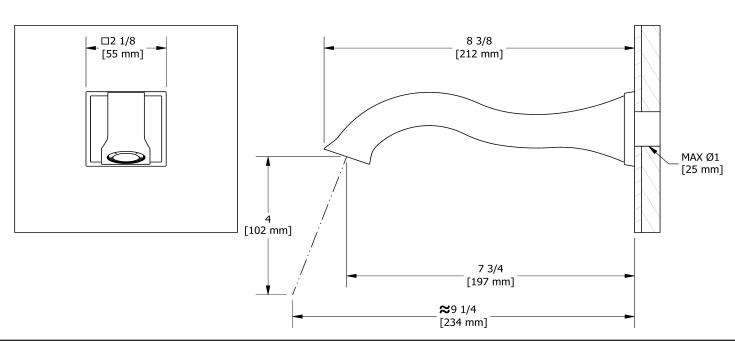

#### Wall-mount tub spout EF80

## **Descriptions**

- Brass
- <sup>1</sup>/<sub>2</sub>" copper slip fit inlet