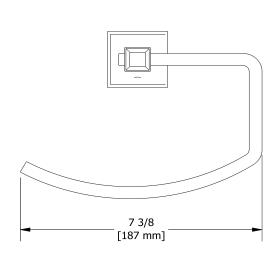

# **Specifications**

## **Description**

• 4 anchor points

## Available colors

• C : Chrome

BN : Brushed Nickel (PVD)PN : Polished Nickel (PVD)





Sizes, models and finishes may differ from thoses presented.

#### Warranty

This **Riobel Inc.** product you have purchased carries a Limited Lifetime Warranty on the chrome, PVD finish, blacks and all working <u>parts</u> and is guaranteed from the initial purchase date against all <u>manufacturing defects</u>. All other finishes, including plastic components, are guaranteed for one year. All electric and/or electronic parts are covered by a 5-year limited <u>warranty</u>.

### **Customer Service**

Ontario, West Canada: 888-287-5354 Quebec, Maritimes, United States: 866-473-8442