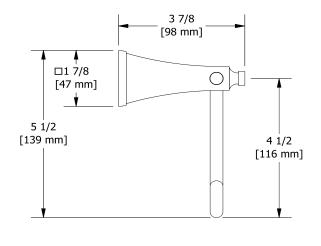

# **Specifications**

## **Description**

• 4 anchor points

## Available colors

• C : Chrome

BN : Brushed Nickel (PVD)PN : Polished Nickel (PVD)





Sizes, models and finishes may differ from thoses presented.

#### Warranty

This **Riobel Inc.** product you have purchased carries a Limited Lifetime Warranty on the chrome, PVD finish, blacks and all working <u>parts</u> and is guaranteed from the initial purchase date against all <u>manufacturing defects</u>. All other finishes, including plastic components, are guaranteed for one year. All electric and/or electronic parts are covered by a 5-year limited <u>warranty</u>.

### **Customer Service**

Ontario, West Canada: 888-287-5354 Quebec, Maritimes, United States: 866-473-8442