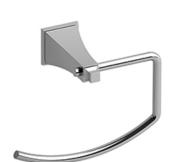

# **Specifications**

## **Description**

• 4 anchor points

## Available colors

• C : Chrome

BN : Brushed Nickel (PVD)PN : Polished Nickel (PVD)





Sizes, models and finishes may differ from thoses presented.

#### Warranty

This **Riobel Inc.** product you have purchased carries a Limited Lifetime Warranty on the chrome, PVD finish, blacks and all working <u>parts</u> and is guaranteed from the initial purchase date against all <u>manufacturing defects</u>. All other finishes, including plastic components, are guaranteed for one year. All electric and/or electronic parts are covered by a 5-year limited <u>warranty</u>.

### **Customer Service**

Ontario, West Canada: 888-287-5354 Quebec, Maritimes, United States: 866-473-8442