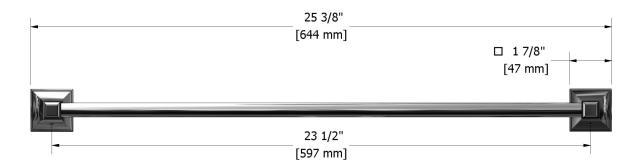

# **Specifications**

# **Descriptions**

- 4 anchor points
- May be cut to desired length