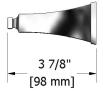

# **Specifications**

# **Descriptions**

- 4 anchor points
- May be cut to desired length