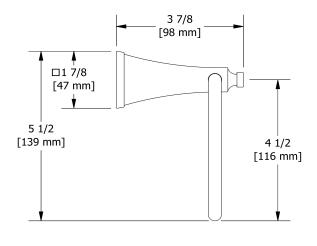

# **Specifications**

## **Description**

• 4 anchor points

### Available colors

• C : Chrome

BN : Brushed Nickel (PVD)PN : Polished Nickel (PVD)







Sizes, models and finishes may differ from thoses presented.

#### Warranty

This **Riobel Inc.** product you have purchased carries a Limited Lifetime Warranty on the chrome, PVD finish, blacks and all working <u>parts</u> and is guaranteed from the initial purchase date against all <u>manufacturing defects</u>. All other finishes, including plastic components, are guaranteed for one year. All electric and/or electronic parts are covered by a 5-year limited <u>warranty</u>.

#### **Customer Service**

Ontario, West Canada: 888-287-5354 Quebec, Maritimes, United States: 866-473-8442