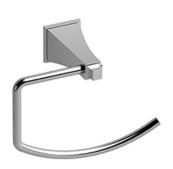

# **Specifications**

## **Description**

• 4 anchor points

### Available colors

• C : Chrome

BN : Brushed Nickel (PVD)PN : Polished Nickel (PVD)







Sizes, models and finishes may differ from thoses presented.

#### Warranty

This **Riobel Inc.** product you have purchased carries a Limited Lifetime Warranty on the chrome, PVD finish, blacks and all working <u>parts</u> and is guaranteed from the initial purchase date against all <u>manufacturing defects</u>. All other finishes, including plastic components, are guaranteed for one year. All electric and/or electronic parts are covered by a 5-year limited <u>warranty</u>.

#### **Customer Service**

Ontario, West Canada: 888-287-5354 Quebec, Maritimes, United States: 866-473-8442