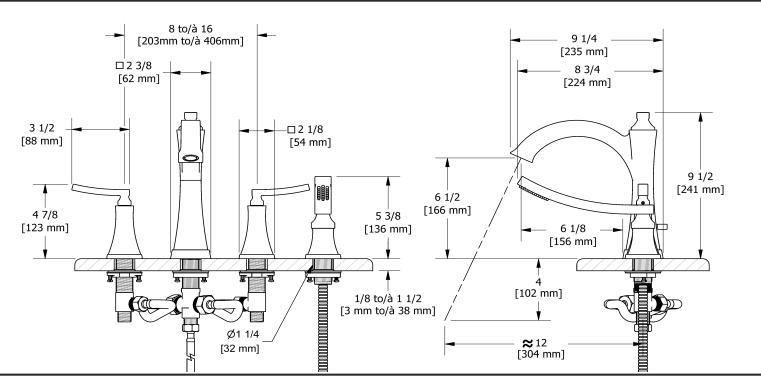

# **Descriptions**

- Ceramic cartridge
- 1-jet hand shower/scale-free
- Drilling holes diameter =  $4x \cdot 1 \cdot 1/4 \cdot (32mm)$
- G½" inlet male