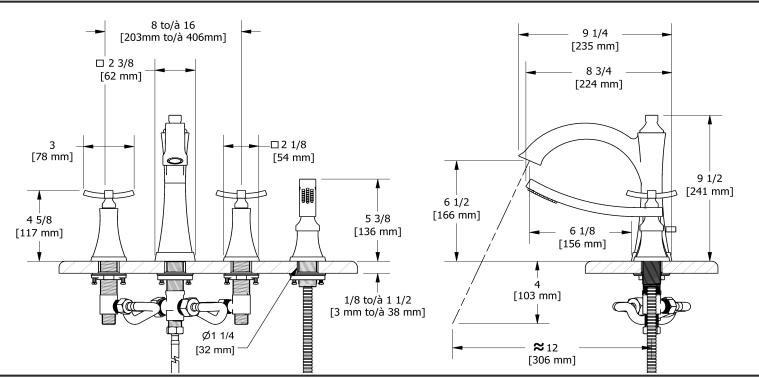

## **Descriptions**

- Ceramic cartridge
- 1-jet hand shower/scale-free
- Drilling holes diameter =  $4x \cdot 1 \cdot 1/4 \cdot (32mm)$
- G½" inlet male