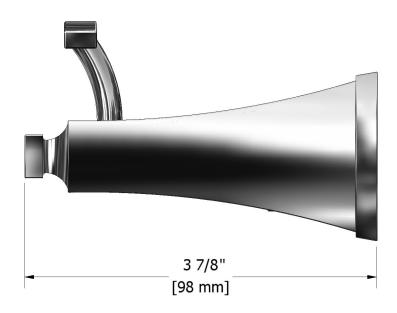

# **Specifications**

## **Description**

• 4 anchor points

### Available colors

• C : Chrome

BN : Brushed Nickel (PVD)PN : Polished Nickel (PVD)







Sizes, models and finishes may differ from thoses presented.

#### Warranty

This **Riobel Inc.** product you have purchased carries a Limited Lifetime Warranty on the chrome, PVD finish, blacks and all working <u>parts</u> and is guaranteed from the initial purchase date against all <u>manufacturing defects</u>. All other finishes, including plastic components, are guaranteed for one year. All electric and/or electronic parts are covered by a 5-year limited <u>warranty</u>.

#### **Customer Service**

Ontario, West Canada: 888-287-5354 Quebec, Maritimes, United States: 866-473-8442