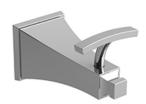

# **Specifications**

## **Description**

• 4 anchor points

### Available colors

• C : Chrome

BN : Brushed Nickel (PVD)PN : Polished Nickel (PVD)







Sizes, models and finishes may differ from thoses presented.

#### Warranty

This **Riobel Inc.** product you have purchased carries a Limited Lifetime Warranty on the chrome, PVD finish, blacks and all working <u>parts</u> and is guaranteed from the initial purchase date against all <u>manufacturing defects</u>. All other finishes, including plastic components, are guaranteed for one year. All electric and/or electronic parts are covered by a 5-year limited <u>warranty</u>.

#### **Customer Service**

Ontario, West Canada: 888-287-5354 Quebec, Maritimes, United States: 866-473-8442