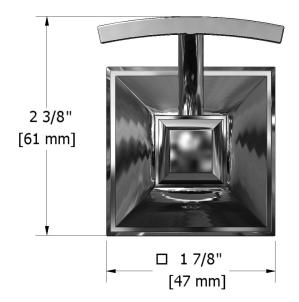

# **Specifications**

## **Description**

• 4 anchor points

### Available colors

• C : Chrome

BN : Brushed Nickel (PVD)PN : Polished Nickel (PVD)







Sizes, models and finishes may differ from thoses presented.

#### Warranty

This **Riobel Inc.** product you have purchased carries a Limited Lifetime Warranty on the chrome, PVD finish, blacks and all working <u>parts</u> and is guaranteed from the initial purchase date against all <u>manufacturing defects</u>. All other finishes, including plastic components, are guaranteed for one year. All electric and/or electronic parts are covered by a 5-year limited <u>warranty</u>.

#### **Customer Service**

Ontario, West Canada: 888-287-5354 Quebec, Maritimes, United States: 866-473-8442