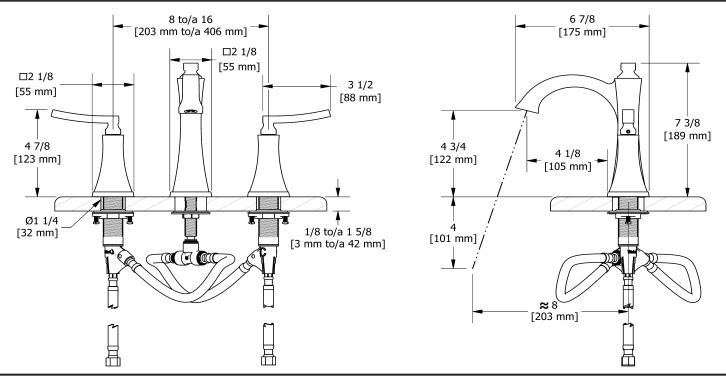

8" lavatory faucet **EF08L** 







# **Specifications**

# **Descriptions**

- Ceramic cartridge
- 3/8" speedway compression
- Push drain

# Available colors

- C : Chrome
- BN: Brushed Nickel (PVD)
- PN: Polished Nickel (PVD)

#### Available flows

- 5.7 L/min, 1.5 gpm (US) 60psi \*
- 1.9 L/min, 0.5 gpm (US) 60psi ( **EF08L-05** )
- 3.7 L/min, 1 gpm (US) 60psi ( **EF08L-10** )

\*EPA certification applicable to the indicated model only\*

# **Certifications**

- CSA B125.1
- NSF/ANSI standard 61 and 372
- ASME A112.18.1
- CMR248 Approval
- ADA



Sizes, models and finishes may differ from thoses presented.

# Warranty

This **Riobel Inc.** product you have purchased carries a Limited Lifetime Warranty on the chrome, PVD finish, blacks and all working parts and is guaranteed from the initial purchase date against all manufacturing defects. All other finishes, including plastic components, are guaranteed for one year. All electric and/or electronic parts are covered by a 5-year limited warranty.

### **Customer Service**

Ontario, West Canada: 888-287-5354 Quebec, Maritimes, United States: 866-473-8442