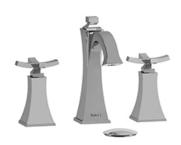

8" lavatory faucet **EF08**+

# **Descriptions**

- Ceramic cartridge
- 3/8" speedway compression
- Push drain