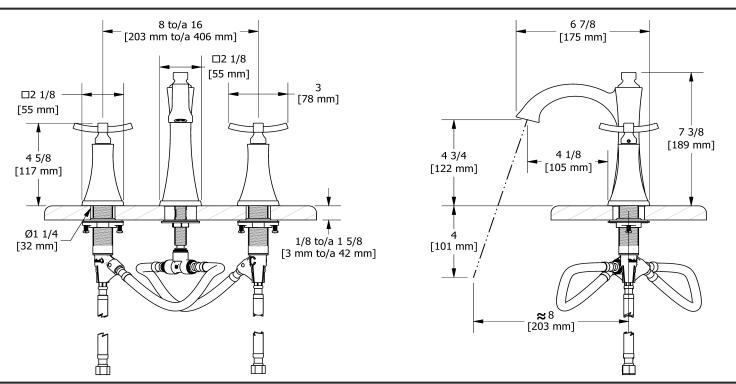

8" lavatory faucet **EF08**+

# **Descriptions**

- Ceramic cartridge
- 3/8" speedway compression
- Push drain