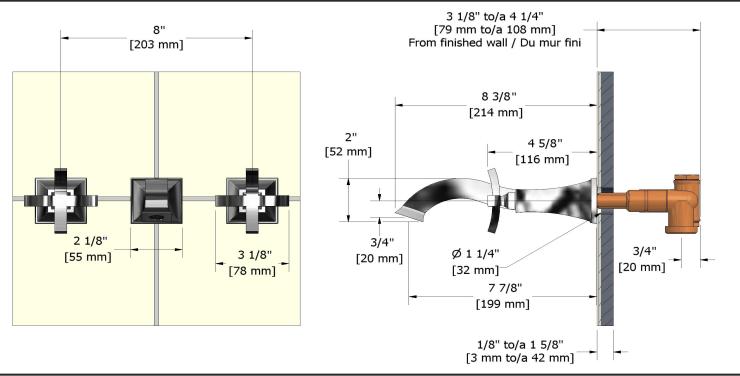

8" wall-mount lavatory faucet **EF03**+

# **Descriptions**

- Ceramic cartridge
- ½" inlet female NPT
- No drain