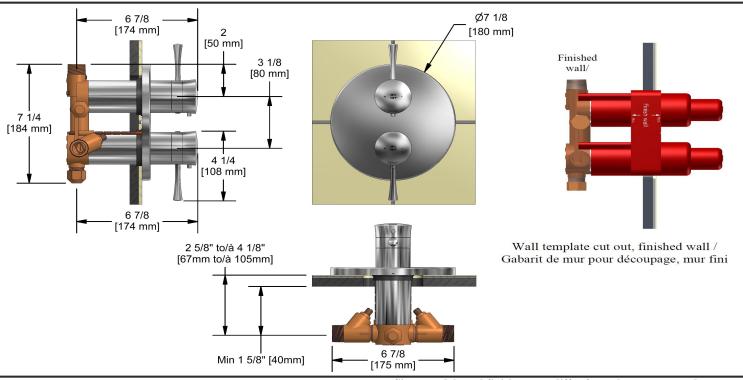

4-way Type T/P ¾" coaxial complete valve **EDTM83** 

# **Descriptions**

- Service valves
- 2 different temperatures
- 2 integrated volume controls
- 2 thermo/pressure balance coaxial cartridges with check valves
- 4 outlets: two ½"outlets male NPT and two ¾" outlets male NPT or ½" female NPT
- 3/4" inlet male NPT, dedicated main water supply required