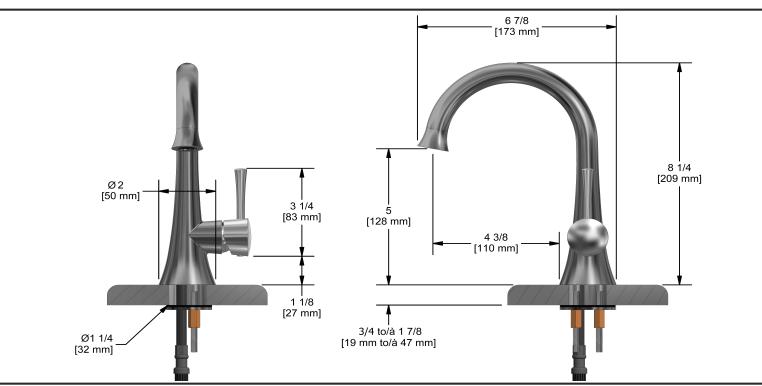

# **Descriptions**

- On/off
- Maximum temperature 70° C (158°F)
- 3/8" speedway compression
- Ceramic cartridge