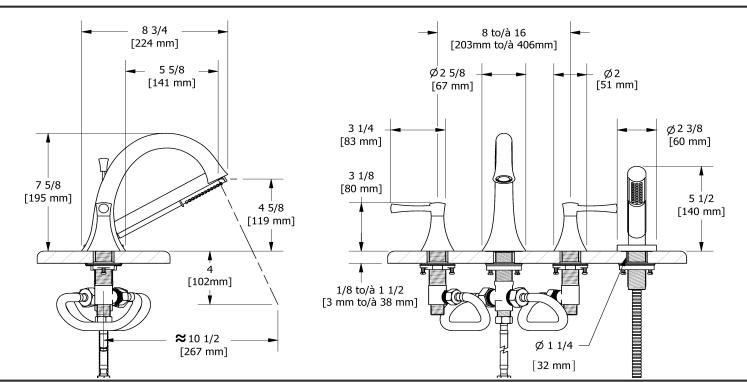

4-piece deck-mount tub filler with hand shower ED12L

## Descriptions

- 1-jet hand shower/scale-free
- Ceramic cartridge
- Drilling holes diameter =  $4x \ 1 \ 1/4 \ (32mm)$
- G<sup>1</sup>/<sub>2</sub>" inlet male