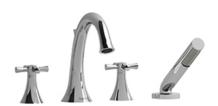

4-piece deck-mount tub filler with hand shower **ED12**+

# **Descriptions**

- Ceramic cartridge
- 1-jet hand shower/scale-free
- Drilling holes diameter =  $4x \cdot 1 \cdot 1/4 \cdot (32mm)$
- G½" inlet male