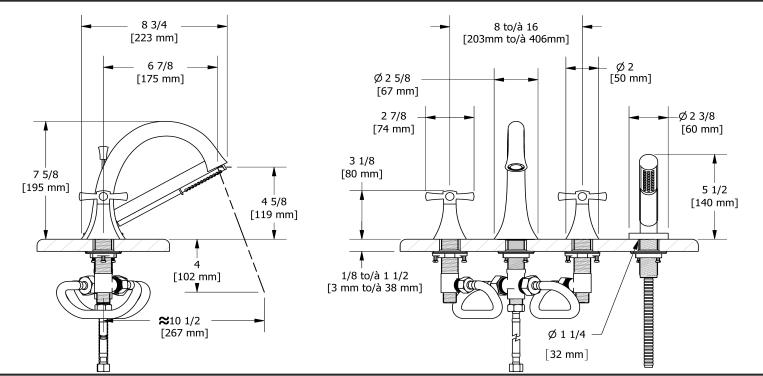

4-piece deck-mount tub filler with hand shower **ED12**+

# **Descriptions**

- Ceramic cartridge
- 1-jet hand shower/scale-free
- Drilling holes diameter =  $4x \cdot 1 \cdot 1/4 \cdot (32mm)$
- G½" inlet male