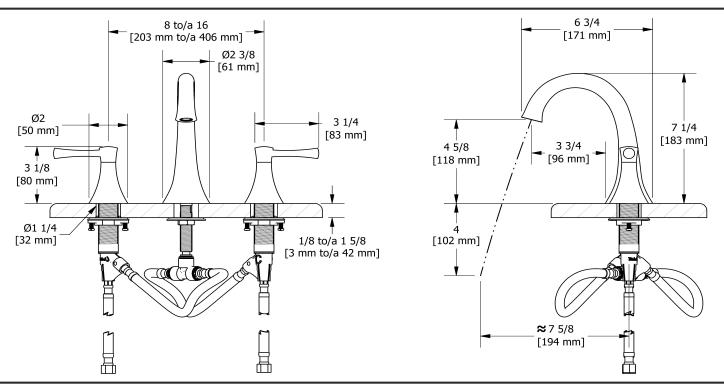

8" lavatory faucet **ED08L** 







# **Specifications**

## **Descriptions**

- Ceramic cartridge
- Push drain
- 3/8" speedway compression

### Available colors

- C : Chrome
- BN: Brushed Nickel (PVD)
- PN: Polished Nickel (PVD)

#### Available flows

- 4.5 L/min, 1.2 gpm (US) 60psi \*
- 1.9 L/min, 0.5 gpm (US) 60psi ( **ED08L-05** )
- 3.7 L/min, 1 gpm (US) 60psi ( **ED08L-10** )

\*EPA certification applicable to the indicated model only\*

#### **Certifications**

- CSA B125.1
- NSF/ANSI standard 61 and 372
- ASME A112.18.1
- CMR248 Approval
- ADA



Sizes, models and finishes may differ from thoses presented.

#### Warranty

This **Riobel Inc.** product you have purchased carries a Limited Lifetime Warranty on the chrome, PVD finish, blacks and all working parts and is guaranteed from the initial purchase date against all manufacturing defects. All other finishes, including plastic components, are guaranteed for one year. All electric and/or electronic parts are covered by a 5-year limited warranty.

#### **Customer Service**

Ontario, West Canada: 888-287-5354 Quebec, Maritimes, United States: 866-473-8442