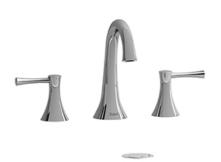

8" lavatory faucet **ED08L** 

## **Descriptions**

- Ceramic cartridge
- Push drain
- 3/8" speedway compression