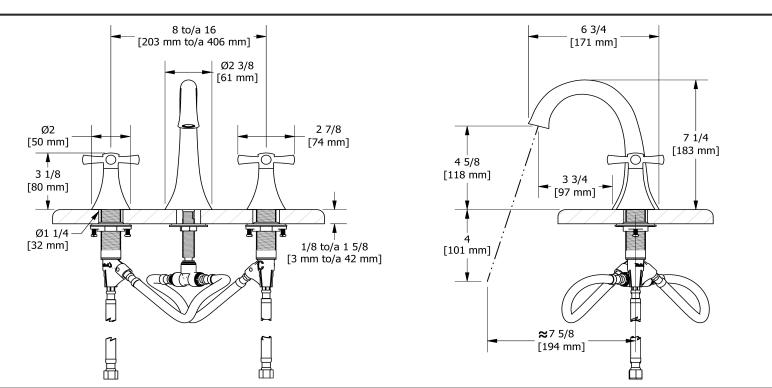

## 8" lavatory faucet **ED08**+



# Cupce EPA Cup C

### Specifications

#### **Descriptions**

- Ceramic cartridge
- Push drain
  - 3/8" speedway compression

#### Available colors

- C : Chrome
- BN : Brushed Nickel (PVD)
- PN : Polished Nickel (PVD)

#### Available flows

- 4.5 L/min, 1.2 gpm (US) 60psi \*
- 1.9 L/min, 0.5 gpm (US) 60psi ( ED08+-05 )

• 3.7 L/min, 1 gpm (US) 60psi ( ED08+-10 )

#### \*EPA certification applicable to the indicated model only\*

#### **Certifications**

- CSA B125.1
- NSF/ANSI standard 61 and 372
- ASME A112.18.1
- CMR248 Approval
- ADA



Sizes, models and finishes may differ from thoses presented.

#### Warranty

This **Riobel Inc.** product you have purchased carries a Limited Lifetime Warranty on the chrome, PVD finish, blacks and all working parts and is guaranteed from the initial purchase date against all <u>manufacturing defects</u>. All other finishes, including plastic components, are guaranteed for one year. All electric and/or electronic parts are covered by a 5-year limited warranty.

#### **Customer Service**

Ontario, West Canada : 888-287-5354 Quebec, Maritimes, United States : 866-473-8442