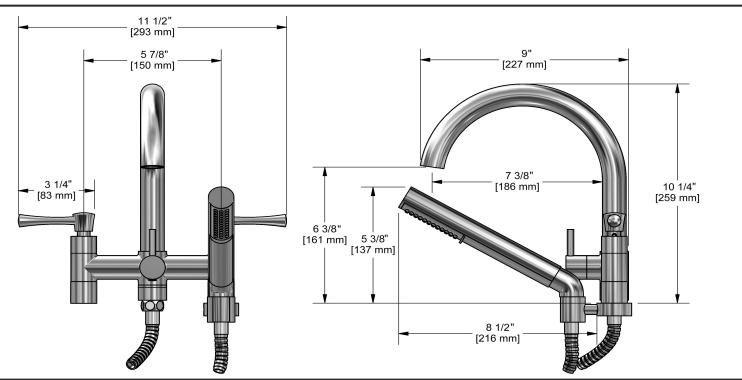

6" tub filler with hand shower **ED06L** 



# **Specifications** Descriptions

- 1-jet hand shower/scale-free
- Ceramic cartridge
- 2 check valves
- G¾" inlet female

## Available colors

- C : Chrome
- BN : Brushed Nickel (PVD)
- PN : Polished Nickel (PVD)

#### Available flow

• 44 L/min, 11.6 gpm (US) 60psi

### **Certifications**

- CSA B125.1
- ASME A112.18.1
- CMR248 Approval
- ADA



Sizes, models and finishes may differ from thoses presented.

### Warranty

CUPC®

This **Riobel Inc.** product you have purchased carries a Limited Lifetime Warranty on the chrome, PVD finish, blacks and all working parts and is guaranteed from the initial purchase date against all <u>manufacturing defects</u>. All other finishes, including plastic components, are guaranteed for one year. All electric and/or electronic parts are covered by a 5-year limited warranty.

#### **Customer Service**

Ontario, West Canada : 888-287-5354 Quebec, Maritimes, United States : 866-473-8442