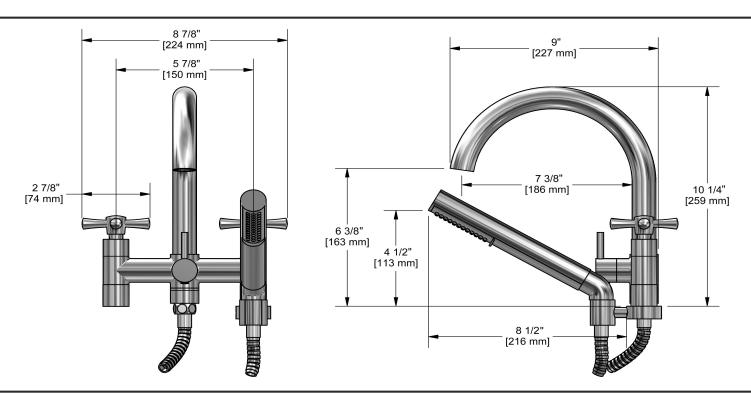

6" tub filler with hand shower **ED06**+

### **Descriptions**

- G3/4" inlet female
- 1-jet hand shower/scale-free
- Ceramic cartridge
- 2 check valves