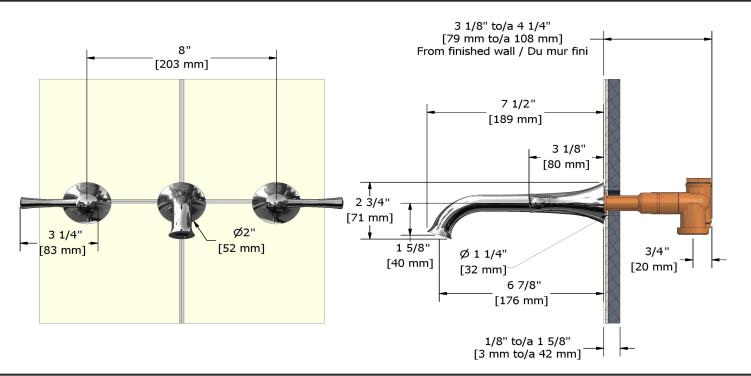

8" wall-mount lavatory faucet **ED03L** 

## **Descriptions**

- Ceramic cartridge
- ½" inlet female NPT
- No drain