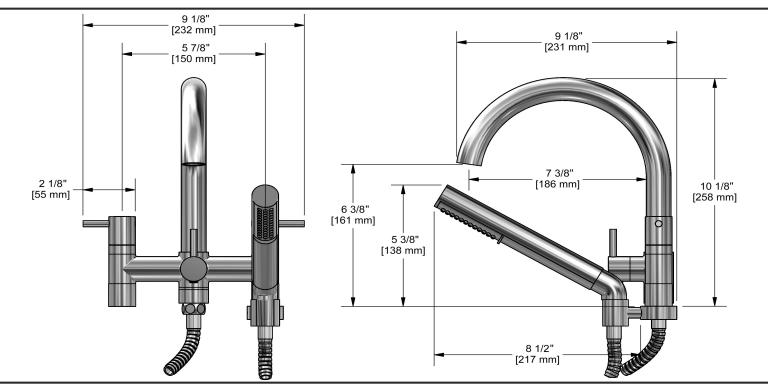

6" tub filler with hand shower **CS06** 

# **Descriptions**

- Ceramic cartridge
- 2 check valves
- G¾" inlet female
- 1-jet hand shower/scale-free