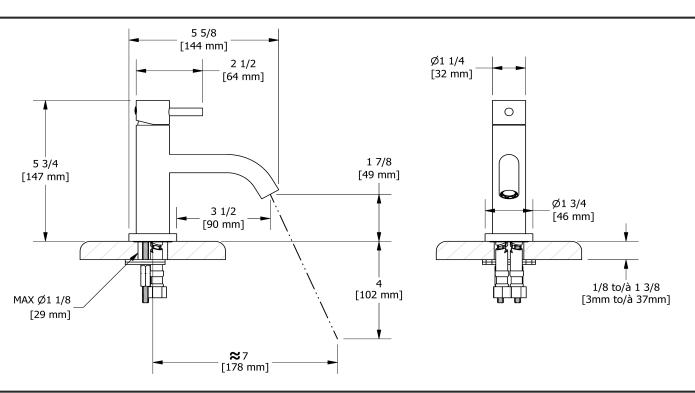

# **Specifications**

# **Descriptions**

- 3/8" speedway compression
- Ceramic cartridge
- Push drain

# **Available colors**

- C: Chrome
- BN: Brushed Nickel (PVD)

## Available flows

- 5.7 L/min, 1.5 gpm (US) 60psi \*
- 1.9 L/min, 0.5 gpm (US) 60psi ( **CS01-05** )
- 3.7 L/min, 1 gpm (US) 60psi ( **CS01-10** )

\*EPA certification applicable to the indicated model only\*

## **Certifications**

- CSA B125.1
- NSF/ANSI standard 61 and 372
- ASME A112.18.1
- CMR248 Approval
- ADA



Sizes, models and finishes may differ from thoses presented.

#### Warranty

This **Riobel Inc.** product you have purchased carries a Limited Lifetime Warranty on the chrome, PVD finish, blacks and all working parts and is guaranteed from the initial purchase date against all manufacturing defects. All other finishes, including plastic components, are guaranteed for one year. All electric and/or electronic parts are covered by a 5-year limited warranty.

### **Customer Service**

Ontario, West Canada: 888-287-5354 Quebec, Maritimes, United States: 866-473-8442