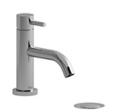

# **Descriptions**

- 3/8" speedway compression
- Ceramic cartridge
- Push drain

# **Available colors**

- C: Chrome
- BN: Brushed Nickel (PVD)