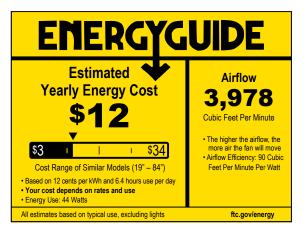

## **Performance:**

| Number of Modules   | 2                          |
|---------------------|----------------------------|
| Input Power         | 7w per module              |
| Input Voltage       | 120 V                      |
| Input Frequency     | 60 Hz                      |
| Lumens/LPW (Source) | per module                 |
| ССТ                 | 2200 К                     |
| CRI                 | 80 CRI                     |
| Life (hours)        | 15,000 (L70/TM-21)         |
| Warranty            | Limited Lifetime warranty  |
| Labels              | cULus Damp location listed |