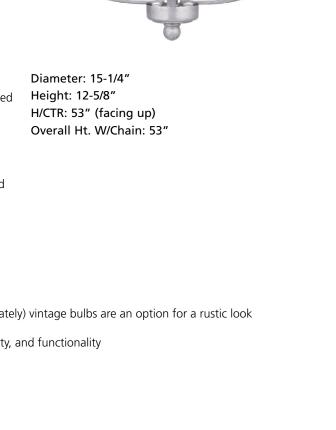

- Gulliver's deftly painted two-toned metal frame reads like a rustic wood finish
- The distinguished four-light semi-flush convertible fixture is an ideal choice for a library or home office
- entry vestibule or masculine bedroom
- Its rustic styling is ideal for Coastal or Farmhouse spaces
- Galvanized Finish with banding that resembles sun-bleached wood
- Measures 14 7/8in diameter x 12 5/8in ht.
- Includes hanging and ceiling-mount hardware
- Uses four, 60-watt max candelabra bulbs or LED equivalent (sold separately) vintage bulbs are an option for a rustic look
- Compatible with standard wall dimmer
- · Progress Lighting products are designed for exceptional quality, reliability, and functionality
- Includes installation instructions and mounting hardware
- Coordinating fixtures available