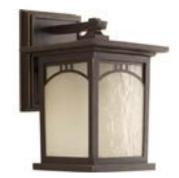

## P6052-20

## Residence

One-light small wall lantern with geometric details and textured art glass.

Category: Outdoor

Finish: Antique Bronze (powdercoat)

Construction: Aluminum construction

Glass: Umber Textured Art glass panels

Width: 6" Height: 9-3/16" Depth: 6-7/8" H/CTR: 3-1/2"

Glass: top 4-1/16" W., bottom

3-11/16" W. Height: 6-1/4"

| MOUNTING                                                                                                                                              | ELECTRICAL                         | LAMPING                                       | ADDITIONAL INFORMATION                                                                                                                             |
|-------------------------------------------------------------------------------------------------------------------------------------------------------|------------------------------------|-----------------------------------------------|----------------------------------------------------------------------------------------------------------------------------------------------------|
| Wall mounted  Mounting swivel strap for outlet box included  Back plate covers a standard 4" hexagonal recessed outlet box  4-1/2" W., 5-7/8", 13/16" | Pre-wired 6" of wire supplied 120V | Quantity: 1<br>100W Medium Base<br>E26 socket | cCSAus Wet location listed  1 year warranty  Companion Chain hung lantern, Close-to-ceiling, Post top lantern, Wall lantern fixtures are available |