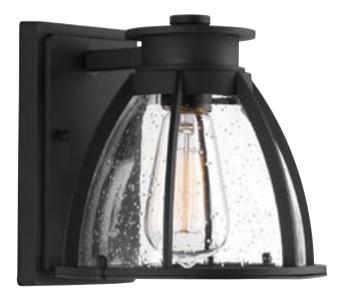

## Pier 33

Outdoor wall lanterns from the Pier 33 collection feature coastal undertones and a design reminiscent of industrial spaces. LED and incandescent options are comprised of a die-cast frame. Clear seeded glass complements a Black finish.

- Coastal undertone.
- Powder coated Black finish.
- Design reminiscent of industrial spaces.
- Clear seeded glass.
- Die cast aluminum construction
- Outdoor lanterns add illumination to walkways and pathways to enhance safety and security
- Frame front or back door with lanterns on either side to enhance curb appeal
- Frame front or back door with lanterns on either side to enhance curb appeal

Category: Outdoor Finish: Black (painted) Construction: Aluminum

Glass/Shade: Clear Seeded Glass diffuser

Width: 8-1/8" Height: 8" Depth: 9" H/CTR: 3-1/8"

Glass

Width: 6-5/8" Height: 5-1/2"

| MOUNTING                                                                                                                         | ELECTRICAL          | LAMPING                          | ADDITIONAL INFORMATION     |
|----------------------------------------------------------------------------------------------------------------------------------|---------------------|----------------------------------|----------------------------|
| Wall mounted                                                                                                                     | 6" of wire supplied | Quantity:                        | cCSAus Wet location listed |
| Mounting strap for outlet box included  Back plate covers a standard 4" octagonal recessed outlet box  4.5" W., 8" ht., 1" depth | 120 V               | One 100w max. medium<br>E26 base | 1 year limited warranty    |