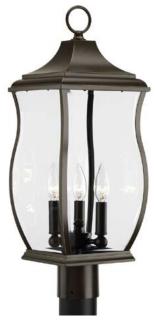

## Township

Enjoy the simple elegance of traditional styling in this three-light hanging lantern. Township's clear beveled glass and Oil Rubbed Bronze finish contains notes of New England-inspired style for this new outdoor lantern collection.

Category: Outdoor Finish: Oil Rubbed Bronze (hand painted) Construction: Aluminum construction Glass: Clear Beveled glass panels

MOUNTING

pedestal mounted

LAMPING ADDITIONAL INFORMATION ELECTRICAL Post top - fitter for 3" post or Pre-wired Quantity: 3 cCSAus Wet location listed 60W Candelabra Base 6" of wire supplied 1 year warranty Candelabra phenolic sockets 120V Companion fixtures are available

Diameter: 8" Height: 22-1/2"