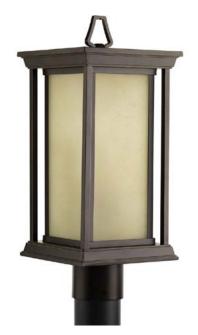

## **Endicott**

One-light post lantern with a Craftsman-inspired modern silhouette, Endicott offers visual interest when both lit and unlit. The elongated frame is elegantly finished with linen glass diffuser.

Category: Outdoor

Finish: Antique Bronze (painted)

Construction: Aluminum construction

Glass: Etched Umber Linen glass panels

Diameter: 7-3/8" Height: 17-3/4"

| MOUNTING                                             | ELECTRICAL                         | LAMPING                                                    | ADDITIONAL INFORMATION                                                        |
|------------------------------------------------------|------------------------------------|------------------------------------------------------------|-------------------------------------------------------------------------------|
| Post top - fitter for 3" post or<br>pedestal mounted | Pre-wired 6" of wire supplied 120V | Quantity: 1<br>100W Medium Base<br>Medium porcelain socket | cCSAus Wet location listed  1 year warranty  Companion fixtures are available |