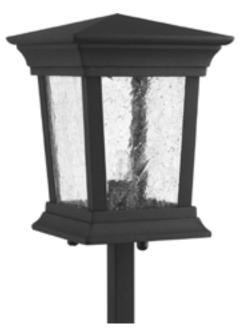

## **Arrive**

Low voltage path light with textured glass. Can be used with Arrive lanterns or on their own. Must be used with transformer. Includes 1/2 NPS threaded adapter connector, mounting stake and 18w wedge based lamp.

Category: Landscape Finish: Black (painted)

Construction: Die-cast aluminum construction

Glass: Clear seeded glass panels

Square: 5" Height: 6-1/2" Overall ht.: 27"

| MOUNTING          | ELECTRICAL                             | LAMPING                                                             | ADDITIONAL INFORMATION                                                                                       |
|-------------------|----------------------------------------|---------------------------------------------------------------------|--------------------------------------------------------------------------------------------------------------|
| In ground mounted | Pre-wired 6 feet of wire supplied 120V | Quantity: 1<br>18W T5 wedge base (included)<br>Wedge ceramic socket | UL-CUL Wet location listed  1 year warranty  Companion Chain hung lantern, Landscape, fixtures are available |