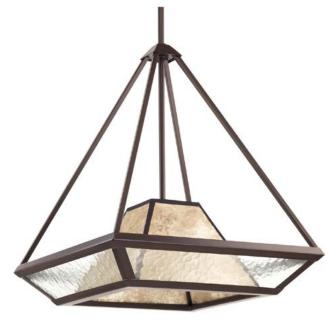

## **Collins**

Collins embraces the trend towards styling with pendants as the primary fixture. The water glass gallery contains both rustic and modern undertones. A mica shade provides rich, glimmering light.

Category: Pendants

Finish: Antique Bronze (painted)
Construction: Steel construction

glass panels mica

Diameter: 17" Height: 20"

Overall ht. w/stem: 86"

| MOUNTING                                                                                                                                                                                                                         | ELECTRICAL                              | LAMPING                                                    | ADDITIONAL INFORMATION                                                        |
|----------------------------------------------------------------------------------------------------------------------------------------------------------------------------------------------------------------------------------|-----------------------------------------|------------------------------------------------------------|-------------------------------------------------------------------------------|
| Ceiling stem mounted with 6 links of chain mounted  Mounting strap for outlet box included  6 Links 9 gauge chain supplied  One 6", four 12" lengths of stem included  Canopy covers a standard 4" hexagonal recessed outlet box | Pre-wired 10 feet of wire supplied 120V | Quantity: 1<br>100W Medium Base<br>Medium porcelain socket | UL/CUL Dry location listed  1 year warranty  Companion fixtures are available |