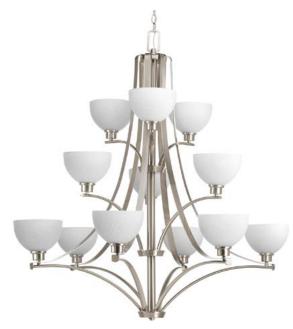

## Legend

The craftsmanship of sculpted glass in this stunning fixture defines the Legend Collection, twelve-light, three-tier chandelier is highlighted by glass that smooth on the outside, with a subtle, nature-inspired pattern on the inside, this elegant fixture appears to come alive when illuminated. Slightly oversized shades complement the arching arms.

Category: Chandelier

Finish: Brushed Nickel (plated)
Construction: Steel construction
Glass: Etched Marble glass shades

Diameter: 44" Height: 44-1/8"

Overall ht. w/chain: 168"

Glass: 7" dia. Height: 4-9/16"