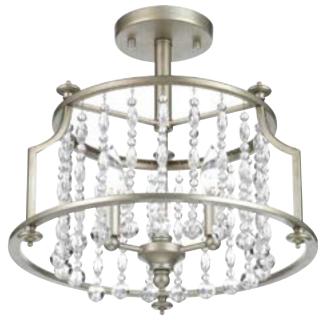

## **Desiree**

The Desiree collection features luxury materials and details reminiscent of Hollywood's "Golden Era." A Silver Ridge finish and clear crystal strands cascade in a waterfall effect to convey the glitz and glamour from an iconic time that is making a modern comeback.

- The Desiree collection features luxury materials and details reminiscent of Hollywood's glamorous Regency period
- Clear crystal strands cascade in a waterfall effect to convey the glitz and glamour from an iconic time that is making a modern comeback
- 3 light semi flush convertible fixture
- Features a Silver Ridge finish
- Uses three 60-watt max. candelabra style bulbs (sold separately)
- A natural choice for closets, hallways and smaller areas within the home
- Provides general illumination for a variety of interiors including luxe, transitional and traditional
- Progress Lighting Design Series, a collection offering fashionable styles and affordable luxury

Category: Close-to-Ceiling
Finish: Silver Ridge (painted)
Construction: Steel construction

Diameter: 15-7/8" Height: 14"

Overall Ht. W/Chain: 53"

| MOUNTING                                                                                                                                                                                            | ELECTRICAL                        | LAMPING                                            | ADDITIONAL INFORMATION                             |
|-----------------------------------------------------------------------------------------------------------------------------------------------------------------------------------------------------|-----------------------------------|----------------------------------------------------|----------------------------------------------------|
| Ceiling/Chain mounted  Mounting strap for outlet box included  Three feet of 9 gauge chain supplied  Canopy covers a standard 4" octagonal recessed outlet box  5.125" W., 0.875" ht., 5.125" depth | 10 feet of wire supplied<br>120 V | Quantity:<br>Three 60w max. candelabra<br>E12 base | cETLus Dry location listed 1 year limited warranty |
| depth                                                                                                                                                                                               |                                   |                                                    |                                                    |