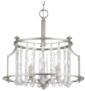

## **Desiree**

The Desiree collection features luxury materials and details reminiscent of Hollywood's "Golden Era." A Silver Ridge finish and clear crystal strands cascade in a waterfall effect to convey the glitz and glamour from an iconic time that is making a modern comeback.

- The Desiree collection features luxury materials and details reminiscent of Hollywood's glamorous Regency period
- Clear crystal strands cascade in a waterfall effect to convey the glitz and glamour from an iconic time that is making a modern comeback
- 3 light semi flush convertible fixture
- Features a Silver Ridge finish
- Uses three 60-watt max. candelabra style bulbs (sold separately)
- A natural choice for closets, hallways and smaller areas within the home
- Provides general illumination for a variety of interiors including luxe, transitional and traditional
- Progress Lighting Design Series, a collection offering fashionable styles and affordable luxury

Category: Close-to-Ceiling
Finish: Silver Ridge (painted)
Construction: Steel construction

Diameter: 15-7/8" Height: 14"

Overall Ht. W/Chain: 53"

| MOUNTING                                                                                                                                                                                            | ELECTRICAL                        | LAMPING                                            | ADDITIONAL INFORMATION                             |
|-----------------------------------------------------------------------------------------------------------------------------------------------------------------------------------------------------|-----------------------------------|----------------------------------------------------|----------------------------------------------------|
| Ceiling/Chain mounted  Mounting strap for outlet box included  Three feet of 9 gauge chain supplied  Canopy covers a standard 4" octagonal recessed outlet box  5.125" W., 0.875" ht., 5.125" depth | 10 feet of wire supplied<br>120 V | Quantity:<br>Three 60w max. candelabra<br>E12 base | cETLus Dry location listed 1 year limited warranty |
| depth                                                                                                                                                                                               |                                   |                                                    |                                                    |