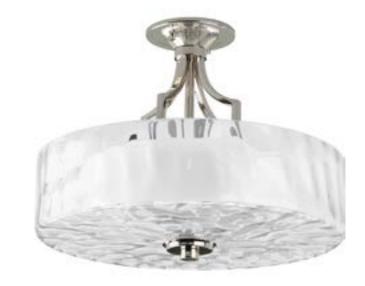

## **Caress**

Two-light semi-flush. Caress features a chic, sophisticated three-light chandelier featuirng a Polished Nickel metal frame with layered glass diffusers to cast a glimmering light. An outer shade of clear, water glass adds rich texture and playful reflections from a central etched glass diffuser.

Category: Close-to-Ceiling
Finish: Polished Nickel (plated)

**Construction:** Steel construction construction **Glass:** Clear water glass bowl, etched glass diffuser

Diameter: 16" Height: 12-1/8"

Glass: 16" dia. Height: 4"

Glass (2nd): 8-9/16" dia.

Height: 3-3/4"

| MOUNTING                                                                                                                      | ELECTRICAL                         | LAMPING                                                   | ADDITIONAL INFORMATION                                                                                                                                                    |
|-------------------------------------------------------------------------------------------------------------------------------|------------------------------------|-----------------------------------------------------------|---------------------------------------------------------------------------------------------------------------------------------------------------------------------------|
| Ceiling semi-flush mounted  Mounting strap for outlet box included  Canopy covers a standard 4" hexagonal recessed outlet box | Pre-wired 6" of wire supplied 120V | Quantity: 2<br>100W Medium Base<br>Medium ceramic sockets | UL-CUL Dry location only  1 year warranty  Companion Bath and Vanity, Chandelier, Close-to-ceiling, Hall and Foyer, Pendant, Sconce, Wall bracket, fixtures are available |