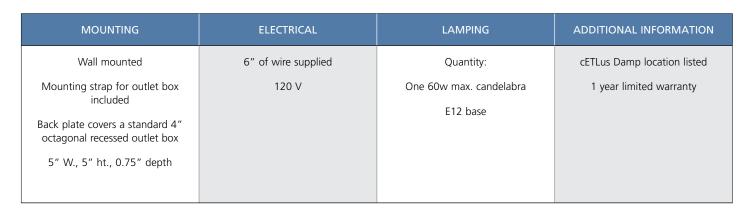

Category: Bath & Vanity

Finish: Black (painted)

Construction: Steel construction

## Glass/Shade: Clear Glass globe

Width: 5-3/8" Height: 6-1/2" Depth: 8" H/CTR: 3-3/8" (glass facing up)

Glass Width: 5-1/4" Height: 5-3/4"