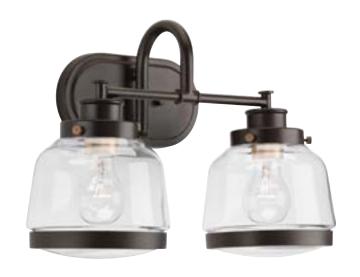

## **Judson**

The Judson collection features a timeless clear schoolhouse-style globe. Metal fittings add distinction to complete the vintage look. Available in hanging, wall and ceiling styles, Judson provides the perfect compliment to farmhouse or coastal-inspired homes.

- Judson enhances a spa-like environment for bath and vanity suites
- Popular design details ideal for farmhouse or coastal-inspired interiors
- Popular Polished Nickel finish completes the design style
- Features a timeless clear schoolhouse-style globe
- Uses two 75-watt max. medium base bulbs (sold separately)
- Recommend F8.5A19DLED927/JA8?
- Metal fittings add distinction to complete the vintage look
- Judson provides the perfect compliment to farmhouse or coastal-inspired homes.
- Shop the complete Judson collection for a coordinated look throughout your entire home or mix and match with other complementary styles for a more curated decor

Category: Bath & Vanity

Finish: Antique Bronze (painted)
Construction: Steel construction
Glass/Shade: Clear Glass shade

Width: 16-1/4" Height: 11-1/4" Depth: 8-1/2"

H/CTR: 7-1/2" (glass facing up)

Glass

Width: 6-1/2" Height: 5-1/4"