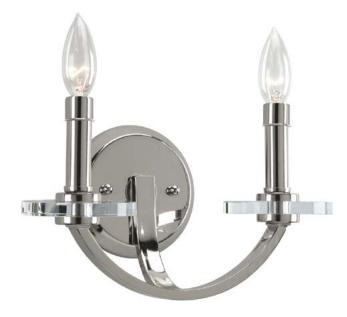

## Nissé

With a glamorous, vintage-modern appeal, Nisse features Polished Nickel on a two-light wall bracket adorned with etched opal glass and chunky discs of clear glass.

Category: Wall Bracket Finish: Polished Nickel (plated) Construction: Steel construction Glass: Clear glass disc bobeches

ELECTRICAL LAMPING ADDITIONAL INFORMATION MOUNTING Wall mounted Pre-wired Quantity: 2 UL-CUL Dry location listed 60W Candelabra Base Mounting strap for outlet box 6" of wire supplied 1 year warranty included Candelabra phenolic sockets 120V Companion Bath and Vanity, Back plate covers a standard 4" Chandelier, Hall and Foyer, hexagonal recessed outlet box Pendant, Wall bracket, fixtures are available 5-1/8" dia.

Width: 12" Height: 10" Depth: 6" H/CTR: 6"