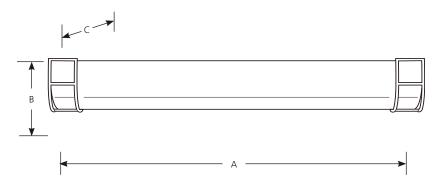

# **Bath and Vanity**

| Type  |       |        |
|-------|-------|--------|
|       | -09EB | -174EB |
| D7250 |       |        |

|             | Fini    | sh     |          |                     |        |       |
|-------------|---------|--------|----------|---------------------|--------|-------|
|             | Brushed | Urban  |          | Dimensions (Inches) |        |       |
| Catalog No. | Nickel  | Bronze | Lamping  | Α                   | В      | С     |
| P7258       | -09EB   | -174EB | 3-32w T8 | 48-1/2              | 11-5/8 | 4-1/2 |