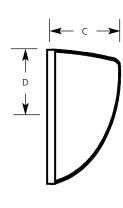

# White Glass Quartersphere

**Sconces** 

Type \_\_\_\_\_\_ -30 P7112 □

| Finish      |       |            | Dimensions (Inches) |   |       |       |
|-------------|-------|------------|---------------------|---|-------|-------|
| Catalog No. | White | Lamping    | Α                   | В | C     | D     |
| P7112       | -30   | 1 (m) 100w | 11-1/2              | 5 | 5-3/4 | 2-3/8 |