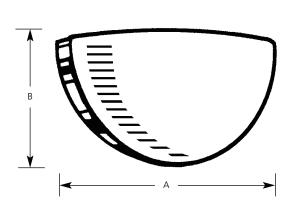

# White Glass Quartersphere

**Sconces** 

Type \_\_\_\_\_\_ -30 P7112 □

| Finish      |       |            | Dimensions (Inches) |   |       |       |
|-------------|-------|------------|---------------------|---|-------|-------|
| Catalog No. | White | Lamping    | Α                   | В | C     | D     |
| P7112       | -30   | 1 (m) 100w | 11-1/2              | 5 | 5-3/4 | 2-3/8 |