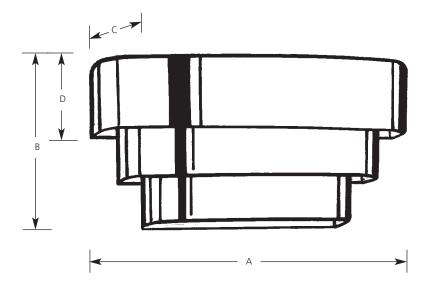

Incandescent Tri-Band Louvered Sconces

| Type  |     |     |     |  |
|-------|-----|-----|-----|--|
|       | -15 | -30 | -31 |  |
| P7103 |     |     |     |  |

|             | Finish Polished |       |       |           |                     |   |   |       |
|-------------|-----------------|-------|-------|-----------|---------------------|---|---|-------|
|             |                 |       |       |           | Dimensions (Inches) |   |   |       |
| Catalog No. | Chrome          | White | Black | Lamping   | Α                   | В | С | D     |
| P7103       | -15             | -30   | -31   | 1(m) 100w | 14                  | 7 | 7 | 2-1/4 |