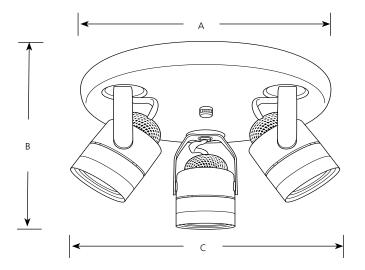

# **Directionals**

|       | Type  |       |        |
|-------|-------|-------|--------|
|       | -09WB | -30WB | -174WB |
| P6153 |       |       |        |

|         |         | Finish |        |            |                            |   |    |
|---------|---------|--------|--------|------------|----------------------------|---|----|
| Catalog | Brushed |        | Urban  |            | <b>Dimensions (Inches)</b> |   |    |
| No.     | Nickel  | White  | Bronze | Lamping    | Α                          | В | С  |
| P6153   | -09WB   | -30WB  | -174WB | 3-50w MR16 | 9-1/2                      | 5 | 10 |
|         |         |        |        | (Included) |                            |   |    |