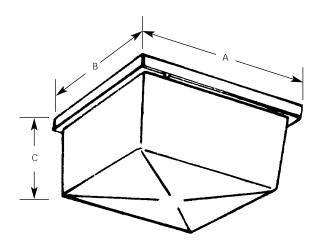

# Hard-Nox

Ceiling or Wall Mount

Outdoor

| Catalog No. | Diffuser        |                    |           |                              |        |   |  |
|-------------|-----------------|--------------------|-----------|------------------------------|--------|---|--|
|             | White<br>Ribbed | Clear<br>Prismatic | Lamping   | Dimensions (Inches)<br>A B C |        |   |  |
| P5791       | -60             | -68                | 2-75w A19 | 10-1/2                       | 10-1/2 | 4 |  |