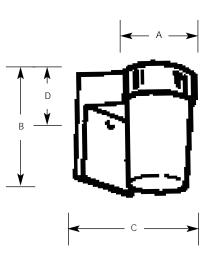

# Outdoor

| Туре    |  |
|---------|--|
| -16     |  |
| P5695 🗌 |  |

|             | Finish                    |          |           |       |       |       |       |
|-------------|---------------------------|----------|-----------|-------|-------|-------|-------|
|             | Satin Dimensions (Inches) |          |           |       |       |       |       |
| Catalog No. | Aluminum                  | Mounting | Lamping   | Α     | В     | С     | D     |
| P5695       | -16                       | Wall     | 1-60w A19 | 4-1/2 | 6-3/4 | 4-3/4 | 3-1/4 |