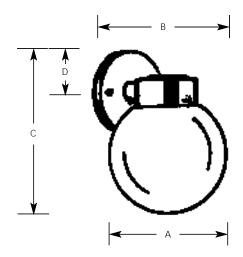

## Outdoor

|       |     | Туре |     |     |  |
|-------|-----|------|-----|-----|--|
|       | -10 | -11  | -30 | -31 |  |
| P5604 | П   |      | П   |     |  |

|             |         | Finish             |       |       |            |                     |       |       |       |
|-------------|---------|--------------------|-------|-------|------------|---------------------|-------|-------|-------|
|             | Polishe | Polished Weathered |       |       |            | Dimensions (Inches) |       |       |       |
| Catalog No. | Brass   | Brass              | White | Black | Lamping    | Α                   | В     | С     | D     |
| P5604       | -10     | -11                | -30   | -31   | 1-100w A19 | 6                   | 6-1/2 | 8-1/2 | 2-1/4 |